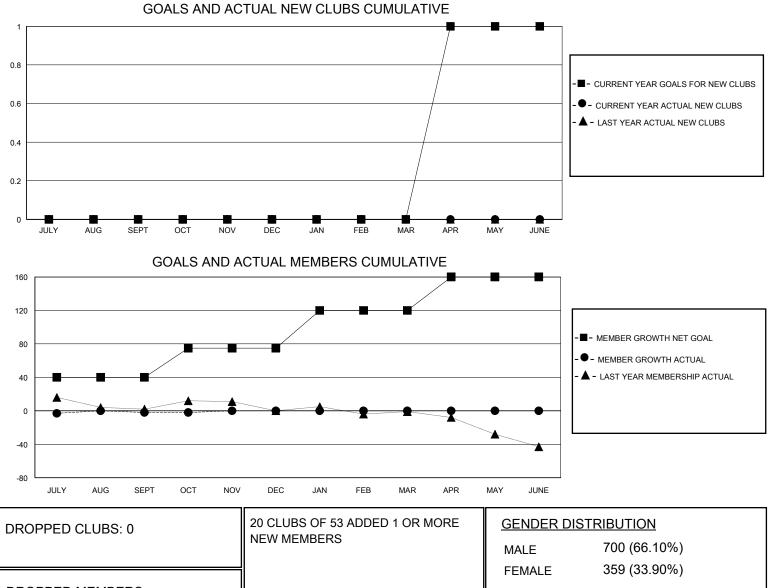

## District 201C1

Results as of: 10/31/2024

| GMT:                  | LOCATION AUSTRALIA |           |               |                       |                         | GMT CA                  |                                                    |
|-----------------------|--------------------|-----------|---------------|-----------------------|-------------------------|-------------------------|----------------------------------------------------|
| Clubs                 |                    |           |               | Members               |                         |                         |                                                    |
| RESULTS FOR 2024-2025 |                    |           |               | RESULTS FOR 2024-2025 |                         |                         |                                                    |
| QUARTER               | NEW CLUB GOAL      | NEW CLUBS | DROPPED CLUBS | QUARTER               | /BER GROWTH NET<br>GOAL | MEMBER GROWTH<br>ACTUAL | DROPPED<br>MEMBERS ACTUAL<br>(including transfers) |
| JULY/AUG/SEPT         | 0                  | 0         | 0             | JULY/AUG/SEPT         | 40                      | 39                      | 34                                                 |
| OCT/NOV/DEC           | 0                  | 0         | 0             | OCT/NOV/DEC           | 35                      | 11                      | 9                                                  |
| JAN/FEB/MAR           | 0                  | 0         | 0             | JAN/FEB/MAR           | 45                      | 0                       | 0                                                  |
| APR/MAY/JUNE          | 1                  | 0         | 0             | APR/MAY/JUNE          | 40                      | 0                       | 0                                                  |

| DROPPED MEMBERS  |                           |                                   |
|------------------|---------------------------|-----------------------------------|
| DECEASED 10      | CLICK HERE FOR CUMULATIVE | TOTAL FAMILY UNIT MEMBERS 0       |
| CLUB CANCELLED 0 | MEMBERSHIP DATA           |                                   |
| OTHER 33         |                           | FAMILY MEMBERS PAYING HALF 0 DUES |
| TOTAL 43         |                           | 5525                              |